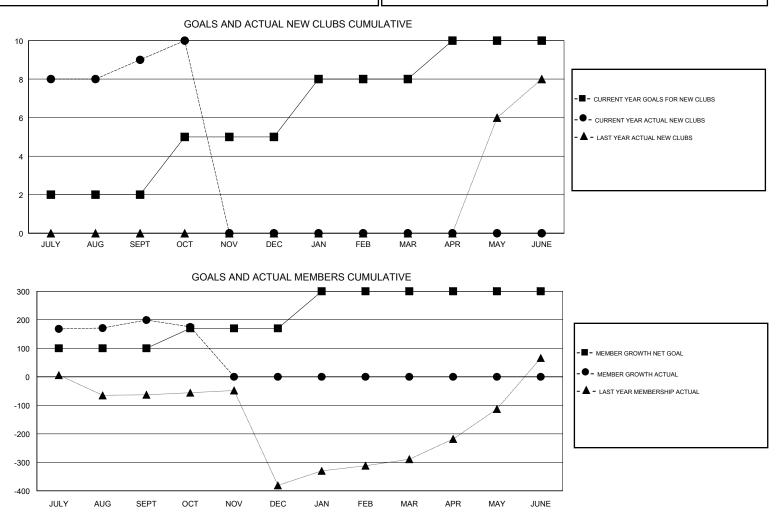

## BASSEY EDEM GMT:

| GMT: BASSEY EDEM LOCAT |   |   |   | TION NIGERIA                     |     |     | GMT CA |
|------------------------|---|---|---|----------------------------------|-----|-----|--------|
|                        |   |   |   | Members<br>RESULTS FOR 2018-2019 |     |     |        |
|                        |   |   |   |                                  |     |     |        |
| JULY/AUG/SEPT          | 2 | 9 | 1 | JULY/AUG/SEPT                    | 100 | 243 | 40     |
| OCT/NOV/DEC            | 3 | 1 | 2 | OCT/NOV/DEC                      | 70  | 46  | 70     |
| JAN/FEB/MAR            | 3 | 0 | 0 | JAN/FEB/MAR                      | 130 | 0   | 0      |
| APR/MAY/JUNE           | 2 | 0 | 0 | APR/MAY/JUNE                     | 0   | 0   | 0      |

| DROPPED CLUBS: 3              | 37 CLUBS OF 95 ADDED 1 OR MORE<br>NEW MEMBERS | GENDER DISTRIBUTION<br>MALE 1,204 (55.15%)                    |    |
|-------------------------------|-----------------------------------------------|---------------------------------------------------------------|----|
| DROPPED MEMBERS               |                                               | FEMALE 979 (44.85%)<br>Women Percentage Fiscal Year Goal: 44% |    |
| DECEASED 4                    | CLICK HERE FOR CUMULATIVE                     | TOTAL FAMILY UNIT MEMBERS                                     |    |
| CLUB CANCELLED 44<br>OTHER 61 | MEMBERSHIP DATA                               | FAMILY MEMBERS PAYING HALF 4                                  | 17 |
| TOTAL 109                     |                                               |                                                               |    |